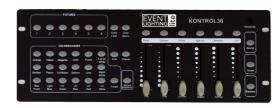

## **ONTRO**

DMX512 protocol with 192 channels

Independent control of 12 fixtures, 16ch each

Sound-activated/3RU compatible

**Scenes** 240 programmable scenes (30 banks of 8 scenes)

**Chases** 6 chased of up to 240 scenes per chase