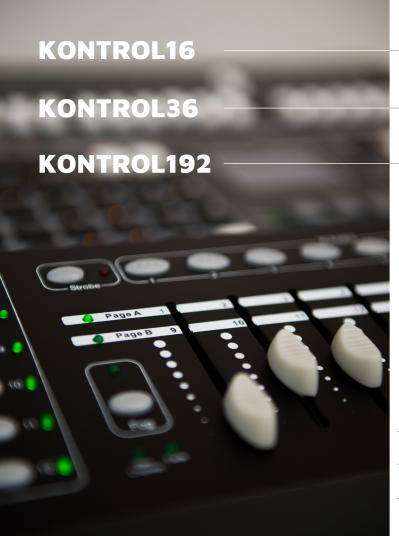

DMX512 protocol with 16 channels

Independent control of 4 fixtures, 4ch each (RGBW or RGBA)

Sound-activated

**Preset** 9 colour preset for an immediate operation

Macro Virtual colour wheel to scroll the whole colour spectrum

Power 9~12V DC 500mA

DMX Interface 3-pin XLR

Dimensions 325 x 140 x 52mm

Weight 1.4kg

## KONTROL16

DMX512 protocol with 36 channels

Independent control of 6 fixtures, 6ch each (RGBWAU)

Sound-activated

**Preset** 18 colour preset for an immediate operation

Macro Virtual colour wheel to scroll the whole colour spectrum

Power 9~12V DC 500mA

DMX Interface 3-pin XLR

Dimensions 393 x 140 x 50mm

Weight 1.5kg

## **ONTRO**

DMX512 protocol with 192 channels

Independent control of 12 fixtures, 16ch each

Sound-activated/3RU compatible

**Scenes** 240 programmable scenes (30 banks of 8 scenes)

**Chases** 6 chased of up to 240 scenes per chase

Power 9~12V DC 500mA

DMX Interface 3-pin XLR

MIDI Signal 5-pin din standard interface

Dimensions 482 x 132 x 73mm

Weight 2.6kg

ONTROL192