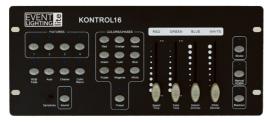

## KONTROL16

DMX512 protocol with 36 channels

Independent control of 6 fixtures, 6ch each (RGBWAU)

Sound-activated

**Preset** 18 colour preset for an immediate operation

Macro Virtual colour wheel to scroll the whole colour spectrum

Power 9~12V DC 500mA

DMX Interface 3-pin XLR

Dimensions 393 x 140 x 50mm

Weight 1.5kg