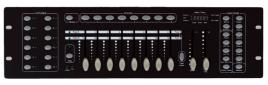

## KONTROL16

DMX512 protocol with 36 channels

Independent control of 6 fixtures, 6ch each (RGBWAU)

Sound-activated

**Preset** 18 colour preset for an immediate operation

Macro Virtual colour wheel to scroll the whole colour spectrum

Power 9~12V DC 500mA

DMX Interface 3-pin XLR

Dimensions 393 x 140 x 50mm

Weight 1.5kg